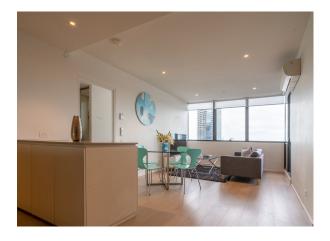

## Collins Street, Docklands

These popular Collins Street Two-bedroom apartments are one of Wyndel's many premier furnished executive apartments. The apartment's have a queen sized bed in main with en-suite bathroom, two king size singles in the second .lounge/dining room, fully equipped kitchen and bathroom. Ideally located in this well established building in the heart of Docklands entertainment area.

Located at the waterfront and surrounded by great restaurants, banks, cafes, parks, medical centre and the free city circle tram is at the front door.

Immaculate interiors, spacious and sunny apartments complete with modern furnishings these are the ideal apartment for corporate executives for medium to long term stays.