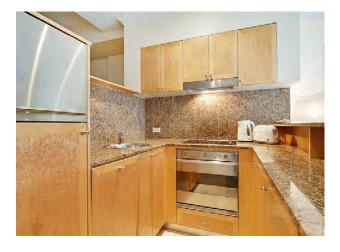

The one bedroom apartments provide city views with queen sized bed , lounge/dining room, fully equipped kitchen and bathroom with corner bath and shower and internal laundry.

Located in the heart of the Central Business District these apartments have easy access to the metro, Wynyard Bus and Train Station.

## **Apartment Facilities and Services**

- Fully equipped kitchen appliances Inc microwave & dishwasher
- Internal laundry with washing machine and dryer
- WIFI included
- Plasma TV, DVD player & music system
- Stone bench and vanity tops
- Balcony (Not available on the one bedroom studio)
- 1 x set of additional linen & Towels
- Iron and ironing board
- Reverse Cycle Air Con
- Built in robes
- Hair dryer