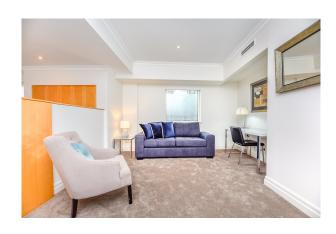

This spacious one bedroom apartment has a queen sized bed, and additional area with twin beds. An open plan living and dining room, with a fully equipped kitchen and bathroom with corner bath and shower and internal laundry.