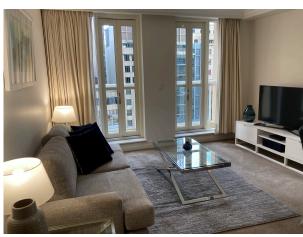

This spacious one bedroom apartment has a queen sized bed, and additional area with twin beds. An open plan living and dining room, with a fully equipped kitchen and bathroom with corner bath and shower and internal laundry.

## **Apartment Facilities and Services**

- Fully equipped kitchen appliances Inc microwave & dishwasher
- Internal laundry with washing machine and dryer
- WIFI included
- Plasma TV, DVD player & music system
- Stone bench and vanity tops
- 1 x set of additional linen & Towels
- Iron and ironing board
- Reverse Cycle Air Con
- Built in robes
- Hair dryer