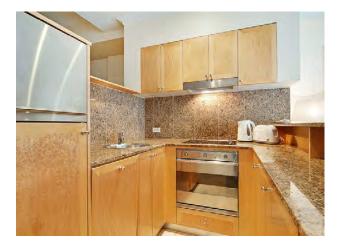

This spacious one bedroom apartment has a queen sized bed, and additional area with twin beds. An open plan living and dining room, with a fully equipped kitchen and bathroom with corner bath and shower and internal laundry.

## **Apartment Facilities and Services**

- Fully equipped kitchen appliances Inc microwave & dishwasher
- Internal laundry with washing machine and dryer
- WIFI included
- Plasma TV, DVD player & music system
- Stone bench and vanity tops
- 1 x set of additional linen & Towels
- Iron and ironing board
- Reverse Cycle Air Con
- Built in robes
- Hair dryer